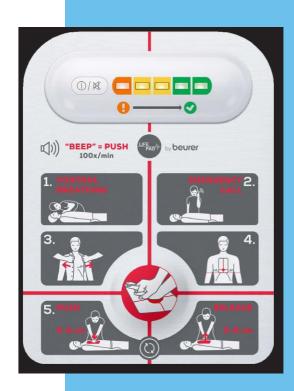

## LifePad® RESUSCITATION AID

Visual feedback through colored LEDs to maintain the optimal compression pressure

Acoustic signal to specify the optimal compression rate of 100 beats/minute

Easy positioning thanks to instructions and marking directly on the pad

Sample illustration Several variants are possible

Portable and easy to store thanks to compact size and flexible material

Raised surface part for the hands helps with correct positioning

Adapts to the individual's body shape

Can be used in combination with a defibrillator (sound can be switched off)

Patented technology\*

For use by and on persons aged 12 and over

IP 44 splash-proof

Single use

Incl. 1 x CR2032 battery

Medicaldevice