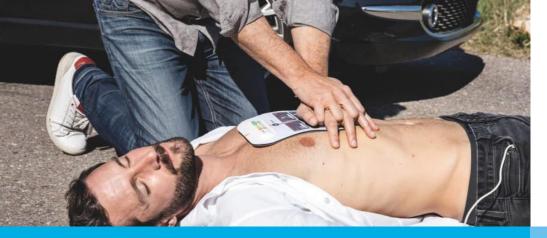

## LifePad® RESUSCITATION AID

Visual feedback through colored LEDs to maintain the optimal compression pressure

Acoustic signal to specify the optimal compression rate of 100 beats/minute

Easy positioning thanks to instructions and marking directly on the pad

Sample illustration Several variants are possible

Portable and easy to store thanks to compact size and flexible material

Raised surface part for the hands helps with correct positioning

Adapts to the individual's body shape

Can be used in combination with a defibrillator (sound can be switched off)

Patented technology\*

For use by and on persons aged 12 and over

IP 44 splash-proof

Single use

Incl. 1 x CR2032 battery

Medicaldevice